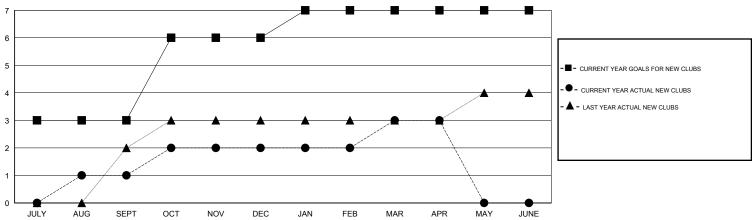

## MONTHLY MEMBERSHIP PROGRESS REPORT

District 305 S3

Results as of: 4/30/2015

GMT: V S Kukreja LOCATION PAKISTAN GMT CA 6

| OMIT.                                                       | - , -            |                  | 200/1110         | //                |  |
|-------------------------------------------------------------|------------------|------------------|------------------|-------------------|--|
|                                                             |                  | Clubs            |                  |                   |  |
| RESULTS FOR 2014-2015                                       |                  |                  |                  |                   |  |
| QUARTER                                                     | NEW CLUB<br>GOAL | NEW CLUBS        | DROPPED<br>CLUBS | NET<br>GAIN/LOSS  |  |
| JULY/AUG/SEPT<br>OCT/NOV/DEC<br>JAN/FEB/MAR<br>APR/MAY/JUNE | 3<br>3<br>1<br>0 | 1<br>1<br>1<br>0 | 0<br>2<br>0<br>0 | 1<br>-1<br>1<br>0 |  |

## GOALS AND ACTUAL NEW CLUBS CUMULATIVE