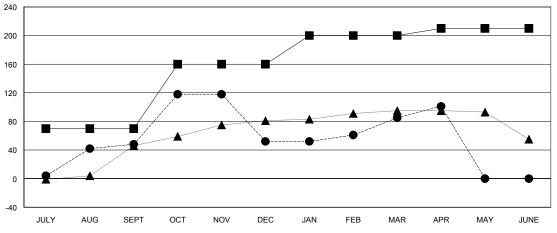

| Members               |                    |                                     |                    |                  |  |  |
|-----------------------|--------------------|-------------------------------------|--------------------|------------------|--|--|
| RESULTS FOR 2014-2015 |                    |                                     |                    |                  |  |  |
| QUARTER               | NEW MEMBER<br>GOAL | CHARTER AND<br>NEW MEMBERS<br>ADDED | DROPPED<br>MEMBERS | NET<br>GAIN/LOSS |  |  |
| JULY/AUG/SEPT         | 70                 | 58                                  | 10                 | 48               |  |  |
| OCT/NOV/DEC           | 90                 | 78                                  | 74                 | 4                |  |  |
| JAN/FEB/MAR           | 40                 | 41                                  | 8                  | 33               |  |  |
| APR/MAY/JUNE          | 10                 | 17                                  | 1                  | 16               |  |  |

## GOALS AND ACTUAL MEMBERS CUMULATIVE

| <b>=</b> - c | CURRENT YEAR GOALS FOR NEW |
|--------------|----------------------------|
| IEMBE        | RS                         |

- CURRENT YEAR ACTUAL MEMBERS

- ▲ - LAST YEAR ACTUAL MEMBERS

| DROPPED CLUBS: 2 |    |
|------------------|----|
| DROPPED MEMBERS  |    |
| DECEASED         | 2  |
| CLUB CANCELLED   | 24 |
| OTHER            | 67 |
| TOTAL            | 93 |